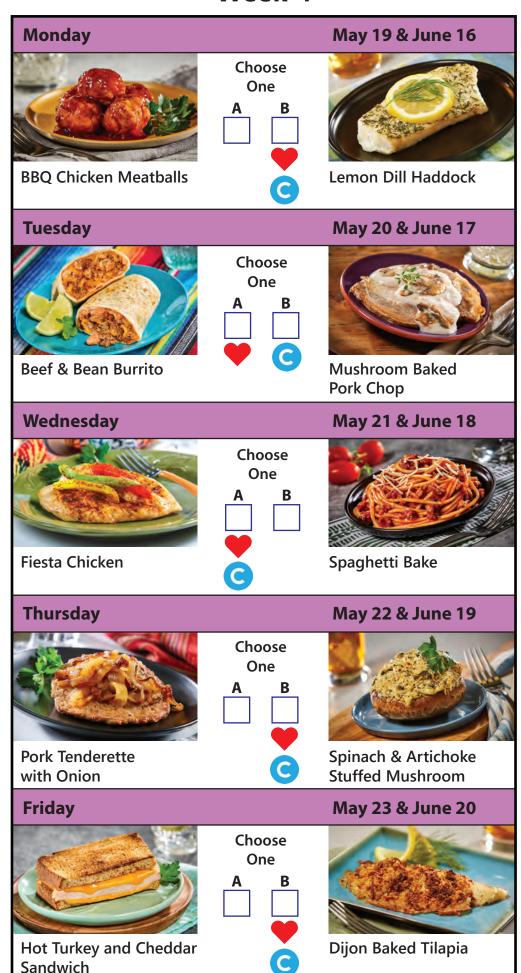

### Week 4

## **MENU**

This menu cycle will start Monday, April 28.

Please call with your menu choices as soon as possible to allow time for choices to be entered into the system. If we do not receive your choices, you will automatically receive choice A.

### To help guide your selections:

**Heart Healthy Choice:** Leaner meats and less fat

C Carb-Wise Choice: Fewer total carbs

If you need to cancel meals, please call before 9 a.m. the day prior to your cancellation date.