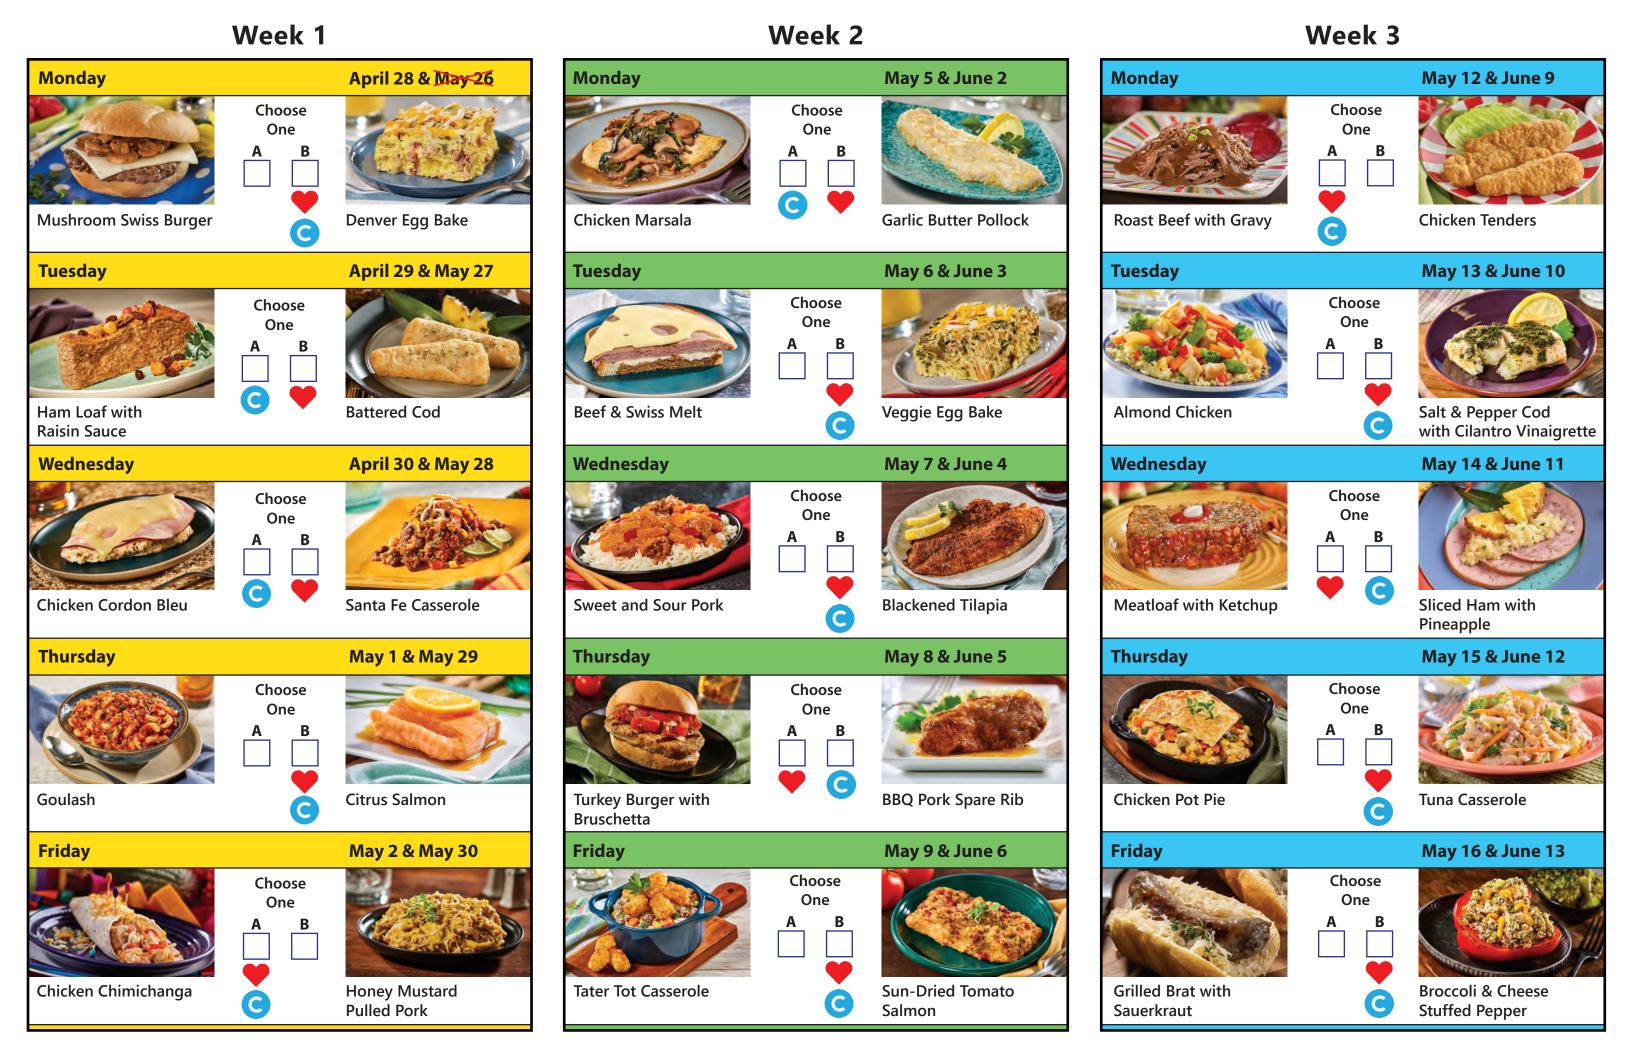

## **MENU**

This menu cycle will start Monday, April 28.

Please call with your menu choices as soon as possible to allow time for choices to be entered into the system. If we do not receive your choices, you will automatically receive choice A.

### To help guide your selections:

**Heart Healthy Choice:** Leaner meats and less fat

C Carb-Wise Choice: Fewer total carbs

If you need to cancel meals, please call before 9 a.m. the day prior to your cancellation date.