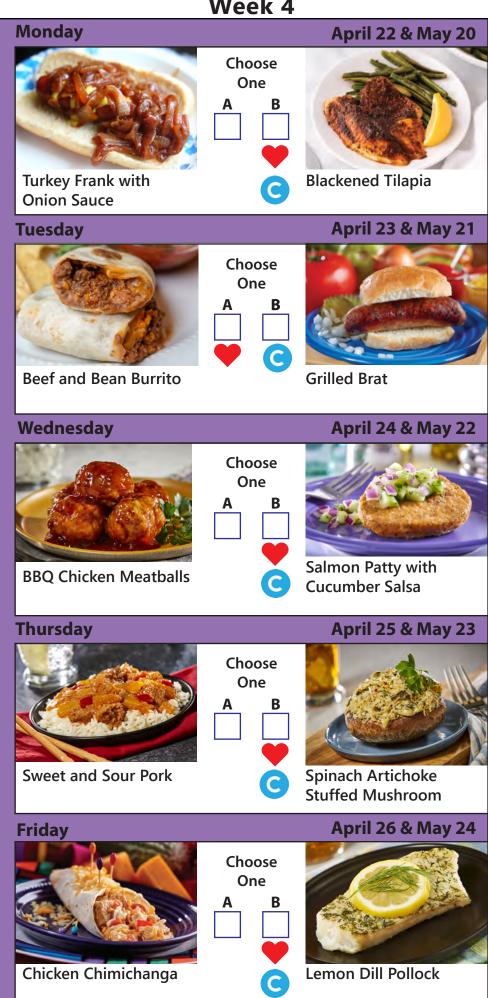

## Week 4





#### Complete the other half of this picture and color them in.

We would love to see your finished masterpiece.



Call ahead if you need to cancel a meal or won't be home for delivery.

920-451-7011

clientservices@FreshMealsOnWheels.org



1004 S. Taylor Drive. Sheboygan, WI 53081 FreshMealsOnWheels.org

NAME:



April 1, 2024 - May 24, 2024

# MENU

This menu cycle will start Monday, April 1. Please call with your menu choices as soon as possible to allow time for choices to be entered into the system.

## To help guide your selections:



= **Heart Healthy Choice** - Leaner meats and less fat



= **Carb-Wise Choice** - Fewer total carbs

#### What if I follow a Heart Healthy and **Controlled Carbohydrate diet?**

Both of these diets have many similarities and usually match-up, bu